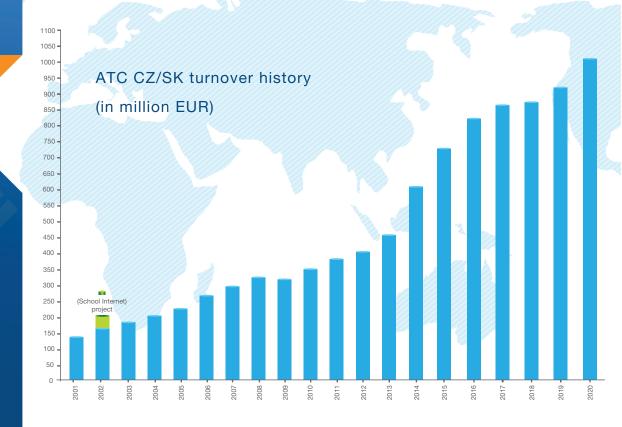

# ATComputers Central Eastern Europe

The largest ICT distributor in the Czech Republic





#### **ATComputers**





We are the largest ICT distributor in the Czech Republic

**TOP10** Distribution group EMEA

#### Direct to all important vendors in all IT and Telco Products







































#### **CUSTOMER BASE & ACTIVITIES**

Customer base CZ 5000

5000

2000

Customer base SK 2000

Typical marketshare over 40%









#### **BUSINESS DEVELOPMENT ACTIVITIES**

WE are different (standard year):

We trained over 2 200 unique resellers last year!

Over 1 490 dealers attended ATC events / half-year

More than 40 events

15 major events

52 training days

#### **During the lockdown period:**

2-10 online broadcasts per week

Every Tuesday the ATC News program
- 400 viewers on average

**ATComputers** 

#### Own channel projects











2 M leaflets per month

## OWNER OF 5 B2C