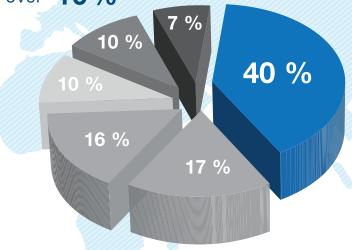

#### **CUSTOMER BASE & ACTIVITIES**

Customer base CZ 5000

5000

2000

Customer base SK 2000

Typical marketshare over 40%